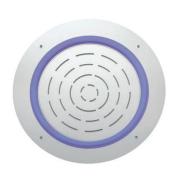

| Product Code                                           | OHS-CHR-1673                                                                                                                                                                                                                                                                       |
|--------------------------------------------------------|------------------------------------------------------------------------------------------------------------------------------------------------------------------------------------------------------------------------------------------------------------------------------------|
| Description                                            | Maze Prime Round Shape Single Function Shower 450mm dia AISI 304 stainless steel with RGB LED light remote control & installation kit for false ceiling  • Chromo therapy (RGB): LED x 0.23W with 12V Power Supply (SMPS) Including Controller, connecting to AC 100-240V, 50-60Hz |
| Flow Rate                                              | 47.00 LPM @ 3 bar                                                                                                                                                                                                                                                                  |
| Flow regulator                                         | By using flow regulators + Brass Housing (Product should be ordered with suffix as GB-8.0 LPM, & GC-12.0 LPM @ 3.0 Bar pressure) one can regulate the flow rate.                                                                                                                   |
| Recommended<br>Water Pressure                          | 1.0 Bar - 3.0 Bar                                                                                                                                                                                                                                                                  |
| Mount Type                                             | Ceiling Mounting                                                                                                                                                                                                                                                                   |
| Spray Modes                                            | Single Function                                                                                                                                                                                                                                                                    |
| Material Composition<br>Specification in<br>Percentage | STAINLESS STEEL: Nickel 8.0-11.0, Chromium 18.0-20.0, Manganese 0.0 - 2.0, Carbon 0.0-0.08, Iron Remainder (AISI 304)  ABS: Specific Gravity (g/cm2) 1.06-1.10, Melt Mass Flow Rate (g/10 min.) 20-26, Rockwell Hardness 95-115, DTUL @ 66 psi (0.45 MPa) (0C) 78-102              |
| Technology                                             | Advanced Rubit - Lime scale deposits stick to the shower face can be easily rubbed off by hand or flannel.                                                                                                                                                                         |
| Registered design no.                                  | 276016                                                                                                                                                                                                                                                                             |
| Finish                                                 | Salt Spray (350 hrs + Validated) Adhesion (Pass)                                                                                                                                                                                                                                   |
| Available Finishing                                    | Antique Bronze (ABR), Antique Copper (ACR), Black Chrome (BCH), Black Matt (BLM), Gold Dust (GDS), Full Gold (GLD), Graphite (GRF), Stainless Steel Finish (SSF) & White Matt (WHM)                                                                                                |