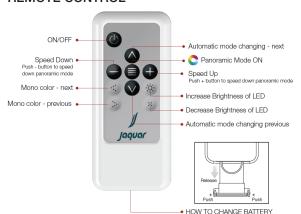

## REMOTE CONTROL

## Chromo Theraphy

LED On / Off
Switch Sensor by Remote Control