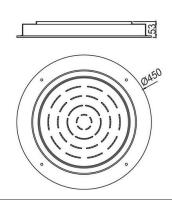

| Product Code                                           | OHS-CHR-1673                                                                                                                                                                                                                                                                       |
|--------------------------------------------------------|------------------------------------------------------------------------------------------------------------------------------------------------------------------------------------------------------------------------------------------------------------------------------------|
| Description                                            | Maze Prime Round Shape Single Function Shower 450mm dia AISI 304 stainless steel with RGB LED light remote control & installation kit for false ceiling  • Chromo therapy (RGB): LED x 0.23W with 12V Power Supply (SMPS) Including Controller, connecting to AC 100-240V, 50-60Hz |
| Flow Rate                                              | 47.00 LPM @ 3 bar                                                                                                                                                                                                                                                                  |
| Flow regulator                                         | By using flow regulators + Brass Housing (Product should be ordered with suffix as GB-8.0 LPM, & GC-12.0 LPM @ 3.0 Bar pressure) one can regulate the flow rate.                                                                                                                   |
| Recommended<br>Water Pressure                          | 1.0 Bar - 3.0 Bar                                                                                                                                                                                                                                                                  |
| Mount Type                                             | Ceiling Mounting                                                                                                                                                                                                                                                                   |
| Spray Modes                                            | Single Function                                                                                                                                                                                                                                                                    |
| Material Composition<br>Specification in<br>Percentage | STAINLESS STEEL: Nickel 8.0-11.0, Chromium 18.0-20.0, Manganese 0.0 - 2.0, Carbon 0.0-0.08, Iron Remainder (AISI 304)  ABS: Specific Gravity (g/cm2) 1.06-1.10, Melt Mass Flow Rate (g/10 min.) 20-26, Rockwell Hardness 95-115, DTUL @ 66 psi (0.45 MPa) (0C) 78-102              |
| Technology                                             | Advanced Rubit - Lime scale deposits stick to the shower face can be easily rubbed off by hand or flannel.                                                                                                                                                                         |
| Registered design no.                                  | 276016                                                                                                                                                                                                                                                                             |
| Finish                                                 | Salt Spray (350 hrs + Validated) Adhesion (Pass)                                                                                                                                                                                                                                   |
| Available Finishing                                    | Antique Bronze (ABR), Antique Copper (ACR), Black Chrome (BCH), Black Matt (BLM), Gold Dust (GDS), Full Gold (GLD), Graphite (GRF), Stainless Steel Finish (SSF) & White Matt (WHM)                                                                                                |